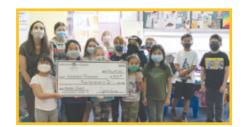

The Education Foundation also benefitted from a partnership with the Atkins-Johnson Farm & Museum in Gladstone, which hosted The Restoration Run in August. **Five thousand dollars in 5K proceeds helped buy items for Missouri history artifact kits for third-grade classrooms throughout the district.** 