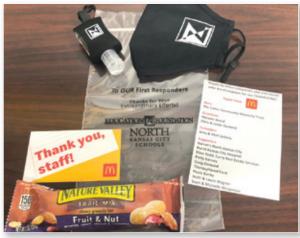

To recognize the extraordinary efforts of district teachers and support staff during the pandemic, the **Education Foundation led an initiative called OUR First Responders. Approximately 3,400 employees received special thank you gift bags** that included free McDonald's breakfast combo coupons.