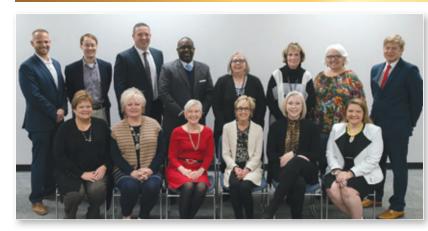

### **2019 EDUCATION FOUNDATION ADVISORY BOARD**

The Education Foundation appreciates the leadership and support of the business, community, parent and district representatives who volunteer their time and talents to serve on our Advisory Board.

*Standing left to right:* Matt Fritz, treasurer; Allen Dillingham; Dr. Dan Clemens, superintendent; Dr. Rodney Smith; Jan Lewis, director; Kim Giddings, secretary; Barbara Madden; and Russell Shankland.

*Seated left to right:* Tammy Henderson; Libby Blair; Jan Kauk, Board of Education representative; Ellen Todd, chair; Laura Wagner, vice chair; and Jennifer Spiegel.

*Not pictured:* Dr. Tom Cummings, Audrey Hill, Brian Mercer and Scott Wingerson.