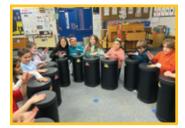

Traveling Through Tonka Nation with World Drumming! Mallory McCoy, Topping Elementary School

Six elementary schools in the Winnetonka feeder pattern share tubano drums, allowing all students to play them during music classes.

for food.

"We've Got the Beat": Exploring Cultural Identities & Social Normalities Through the Rhythm of the Drums April Wilson, West Englewood

April Wilson, West Englewood Elementary School

Tubano drums teach students rhythm, beat, improvisation, meter and timbre.