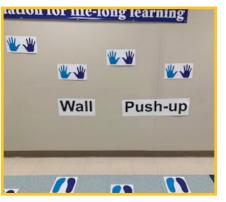

The Sensory Path to Better Behavior Mark Alfrey, Nashua Elementary School

A "sensory path' in the school's hallway and gym encourages students to move and get more exercise. It also provides a calming space for them to overcome anxiety or emotions.