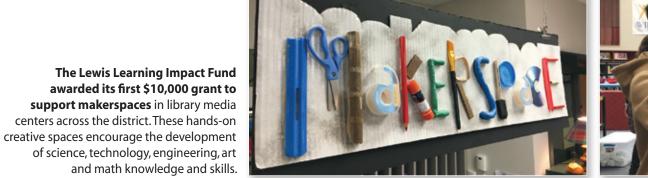

Coding Playground to Go Jennifer Williams, Joy Hoke & Nikki Boekhout, Chouteau, Davidson, Maplewood, Ravenwood & Rising Hill Elementary Schools

Dash and Spero robots are shared in library makerspaces at five different schools, further exposing students to STEM activities.

**Cultivating a Maker Culture** Building Leadership Team, *Clardy Elementary School* 

An Apple TV and 3-D printer have enhanced the school's makerspace, providing more opportunities to design, create and problem solve.