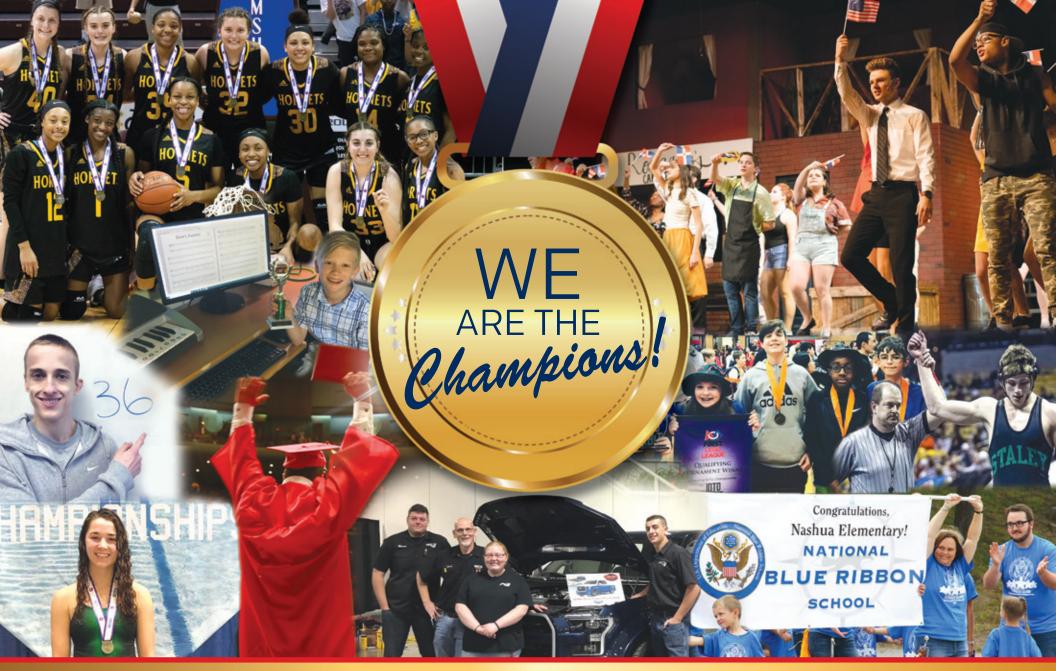

## **ON THE COVER**

*Top row*: The Northtown Lady Hornets were state basketball champs; and Oak Park's theater department collected several awards. *Middle row*: Staley senior Nicholas Kanatzar scored a perfect 36 on his ACT; Bell Prairie's Isaac Faust won a National PTA medal for music composition; SAGE students claimed first in the LEGO League regional competition; and Staley wrestler Rocky Elam took the state title at 182 pounds. *Bottom row*: Ella McMahon of Staley placed first in the state diving competition; 1,450 seniors like those at Winnetonka received diplomas in May; our Auto Technology program earned "Best in the Midwest" honors; and Nashua Elementary became a National Blue Ribbon School.